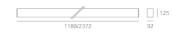

#### **DIMENSIONS**

 Length:
 (cm) 237

 Width:
 (cm) 9.2

 Height:
 (cm) 12.5

Cutout shape:

Glow Wire Test: 850 °

## **Dimensions**

LAMP