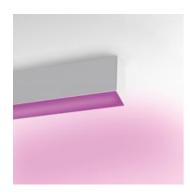

### Light emission

#### **DESCRIPTION:**

A versatile modular lighting system for linear diffused or dark light emission and freely configurable accent lighting. Composed of structural modules in extruded aluminium, prewired gear plates and optics systems. 3 types of installation: recessed, surface mounting and suspended. Structural modules available in 12 different lengths of up to 4736mm, specially designed to allow the lighting designer to alternate as freely as possible different light sources. The lighting sequence can also evolve over time to meet new arrangements, as long as it remains compatible with the initial total length installed. Linear fluorescent, led and metal halide technologies can be freely alternated. Prewired gear plates with quick-connectors, with direct fluorescent or LED lighting equipment, and indirect fluorescent illumination. 2 options of fluorescent diffused lighting available: T16-seamless lamps or conventional T16 lamps with overlapping arrangement for uninterrupted light lines without dark spots. 2 LED equipment options: monochromatic with warm white or neutral white emission, and RGB. Angular configurations possible by means of junction angles on the same plane or on 2 perpendicular planes (on request). Simple installations can be managed with "all-in-one" fixtures (nothing 86Stand-Alone) already pre-configured and fully accessorized. Complies with standard EN60598-1 and other specific standards.