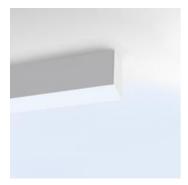

# Nothing86System SA Ceiling Led Diff - 60W 4000K Dimmable - White

## **DESCRIPTION :**

A versatile modular lighting system for linear diffused or dark light emission and freely configurable accent lighting.Composed of structural modules in extruded aluminium, prewired gear plates and optics systems.3 types of installation: recessed, surface mounting and suspended.Structural modules available in 12 different lengths of up to 4736mm, specially designed to allow the lighting designer to alternate as freely as possible different light sources. The lighting sequence can also evolve over time to meet new arrangements, as long as it remains compatible with the initial total length installed.Linear fluorescent, led and metal halide technologies can be freely alternated.Prewired gear plates with quick-connectors, with direct fluorescent or LED lighting equipment, and indirect fluorescent illumination.2 options of fluorescent diffused lighting available: T16seamless lamps or conventional T16 lamps with overlapping arrangement for uninterrupted light lines without dark spots.2 LED equipment options: monochromatic with warm white or neutral white emission, and RGB.Angular configurations possible by means of junction angles on the same plane or on 2 perpendicular planes (on request). Simple installations can be managed with "all-in-one" fixtures (nothing 86Stand-Alone) already pre-configured and fully accessorized.Complies with standard EN60598-1 and other specific standards.

#### Light emission