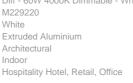

#### Features

Colour: Material:

Series:

Product name: Nothing86System SA Ceiling Led Diff - 60W 4000K Dimmable - White M229220 Article Code: White Extruded Aluminium Architectural Environment: Indoor Area contract:

## DIMENSIONS

Length: (cm) 237 Width: (cm) 9.2 (cm) 12.5 Height: Cutout shape: 850 ° Glow Wire Test:

## LAMPS INCLUDED

| Category:              | LED        |
|------------------------|------------|
| Watt:                  | 60         |
| Typology:              | Led Bianco |
| Color Rendering:       | N/s        |
| Color temperature (K): | 4000       |

# ELECTRICAL

Starter: Voltage: Electronic Dimmable Dali Integrated 220V-240V