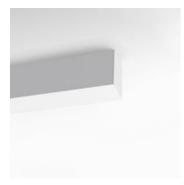

## Nothing86System SA Ceiling FluoDiff - T16 2x28-54W Dimmable - Anodized

### **DESCRIPTION :**

A versatile modular lighting system for linear diffused or dark light emission and freely configurable accent lighting.Composed of structural modules in extruded aluminium, prewired gear plates and optics systems.3 types of installation: recessed, surface mounting and suspended.Structural modules available in 12 different lengths of up to 4736mm, specially designed to allow the lighting designer to alternate as freely as possible different light sources. The lighting sequence can also evolve over time to meet new arrangements, as long as it remains compatible with the initial total length installed.Linear fluorescent, led and metal halide technologies can be freely alternated.Prewired gear plates with quick-connectors, with direct fluorescent or LED lighting equipment, and indirect fluorescent illumination.2 options of fluorescent diffused lighting available: T16seamless lamps or conventional T16 lamps with overlapping arrangement for uninterrupted light lines without dark spots.2 LED equipment options: monochromatic with warm white or neutral white emission, and RGB.Angular configurations possible by means of junction angles on the same plane or on 2 perpendicular planes (on request). Simple installations can be managed with "all-in-one" fixtures (nothing 86Stand-Alone) already pre-configured and fully accessorized.Complies with standard EN60598-1 and other specific standards.

#### **TECHNICAL DATA SHEET**

| Features       |                                                                              | Dimensions   |  |
|----------------|------------------------------------------------------------------------------|--------------|--|
| Product name:  | Nothing86System SA Ceiling<br>FluoDiff - T16 2x28-54W Dimmable -<br>Anodized |              |  |
| Article Code:  | M228661                                                                      |              |  |
| Colour:        | Anodized                                                                     |              |  |
| Material:      | Extruded Aluminium                                                           | 125          |  |
| Series:        | Architectural                                                                | 1425/2610 92 |  |
| Environment:   | Indoor                                                                       |              |  |
| Area contract: | Hospitality Hotel, Retail, Office                                            |              |  |
| DIMENSIONS     |                                                                              |              |  |