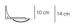

# **DIMENSIONS**

Length: (cm) 26 (cm) 20 (cm) 14 Height:

Cutout shape:

#### **Dimensions**