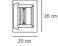

# **DIMENSIONS**

Length: (cm) 26 (cm) 20 (cm) 14 Height:

Cutout shape:

#### **Dimensions**