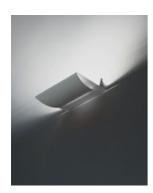

## **Titie 26 White**

#### **DESCRIPTION:**

Structure and diffuser in painted metal.

Lamp included.

# Light emission

Indirect Asymmetrical