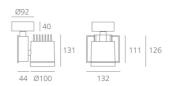

### **DIMENSIONS**

(cm) 13.2 Length: Height: (cm) 12.6 Depth: (cm) 4.4 Cutout width: (cm) 10 -90+90 Inclination: Rotation: 355

Cutout shape:

Weight: 1.7 Glow Wire Test: 850°

#### **Dimensions**