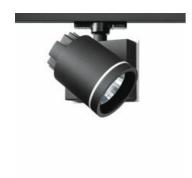

## Picto 100 LED Horizontal Ceiling - 19W 3000K FL Dimmable - White

#### **DESCRIPTION:**

Series of directional spotlights using high yield hite LED, metal-halide and 12V halogen lamps. Body made from Series of directional spotlights using high yield hite LED, metal-halide and 12V halogen lamps. Body made from aluminium and injection moulded high-quality polyamide. Choice of 5 colour options. Two design options: with horizontal or vertical power supply unit with small, medium and large size. Optic unit available in 3 sizes: #70mm, #100mm and #125mm. 2 versions: with three-phase track adapter, and with base plate for ceiling mounting. Super pure aluminum optics with a choice of up to four beam spreads, freely interchangeable. Tilt angle ranging from -90° to 90°, rotation of up to 355°, Precise inclination by means of a graduation specially designed, with a locking mechanism.

Optic FL (2x15° < angle < 2x20°)

### Light emission

Accent Lighting