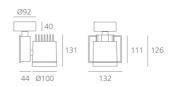

## **DIMENSIONS**

 Length:
 (cm) 13.2

 Height:
 (cm) 12.6

 Depth:
 (cm) 4.4

 Cutout width:
 (cm) 10

 Inclination:
 -90+90

 Rotation:
 355

Cutout shape:

### **Dimensions**