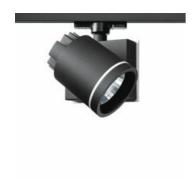

## Picto 100 LED Horizontal Ceiling - 19W 3000K SP Dimmable - White

#### **DESCRIPTION:**

Series of directional spotlights using high yield hite LED, metal-halide and 12V halogen lamps. Body made from alluminium and injection moulded high-quality polyamide. Choice of 5 colour options. Two design options: with horizontal or vertical power supply unit with small, medium and large size. Optic unit available in 3 sizes: #07mm, #010mm and #0125mm. 2 versions: with three-phase track adapter, and with base plate for ceiling mounting. Super pure alluminum optics with a choice of up to four beam spreads, freely interchangeable. Tilt angle ranging from -90° to 90°, rotation of up to 355°. Precise inclination by means of a graduation specially designed, with a locking mechanism. Monochromatic LED with warm white and neutral white tones. HIT version includes protection glass. Electronic control gear. Wide range of accessories. Not suitable for wall installation. Complies with standard EN60598-1 and other specific standards.

#### **OPTICS**

Emission: Accent Lighting