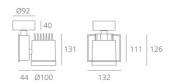

#### **DIMENSIONS**

 Length:
 (cm) 13.2

 Height:
 (cm) 12.6

 Depth:
 (cm) 4.4

 Cutout width:
 (cm) 10

 Inclination:
 -90+90

 Rotation:
 355

Cutout shape:

### **Dimensions**