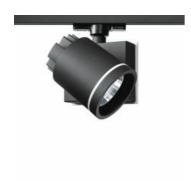

# Picto 100 LED Horizontal Ceiling - 19W 3000K FL Dimmable - White/Anthracite grey

#### **DESCRIPTION:**

Series of directional spotlights using high yield hite LED, metal-halide and 12V halogen lamps. Body made from alluminium and injection moulded high-quality polyamide. Choice of 5 colour options. Two design options: with horizontal or vertical power supply unit with small, medium and large size. Optic unit available in 3 sizes: #07mm, #010mm and #0125mm. 2 versions: with three-phase track adapter, and with base plate for ceiling mounting. Super pure alluminum optics with a choice of up to four beam spreads, freely interchangeable. Tilt angle ranging from -90° to 90°, rotation of up to 355°. Precise inclination by means of a graduation specially designed, with a locking mechanism. Monochromatic LED with warm white and neutral white tones. HIT version includes protection glass. Electronic control gear. Wide range of accessories. Not suitable for wall installation. Complies with standard EN60598-1 and other specific standards.

Optic FL (2x15° < angle < 2x20°)

#### Light emission

Accent Lighting

#### **OPTICS**

**Features** 

Emission: Accent Lighting