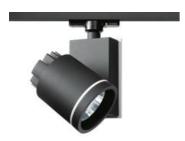

## Picto 100 LED Vertical Ceiling - 19W 4000K FL Dimmable - Silver

#### **DESCRIPTION:**

Series of directional spotlights using high yield hite LED, metal-halide and 12V halogen lamps. Body made from alluminium and injection moulded high-quality polyamide. Choice of 5 colour options. Two design options: with horizontal or vertical power supply unit with small, medium and large size. Optic unit available in 3 sizes: #07mm, #010mm and #0125mm. 2 versions: with three-phase track adapter, and with base plate for ceiling mounting. Super pure alluminum optics with a choice of up to four beam spreads, freely interchangeable. Tilt angle ranging from -90° to 90°, rotation of up to 355°. Precise inclination by means of a graduation specially designed, with a locking mechanism. Monochromatic LED with warm white and neutral white tones. HIT version includes protection glass. Electronic control gear. Wide range of accessories. Not suitable for wall installation. Complies with standard EN60598-1 and other specific standards.

### Light emission

Accent Lighting

Private Residence

**OPTICS** 

Emission: Accent Lighting