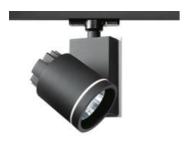

## Picto 100 LED Vertical Ceiling - 19W 4000K SP Dimmable - Silver

#### **DESCRIPTION:**

Series of directional spotlights using high yield hite LED, metal-halide and 12V halogen lamps. Body made from Series of directional spotlights using high yield hite LED, metal-halide and 12V halogen lamps. Body made from aluminium and injection moulded high-quality polyamide. Choice of 5 colour options. Two design options: with horizontal or vertical power supply unit with small, medium and large size. Optic unit available in 3 sizes: #70mm, #100mm and #125mm. 2 versions: with three-phase track adapter, and with base plate for ceiling mounting. Super pure aluminum optics with a choice of up to four beam spreads, freely interchangeable. Tilt angle ranging from -90° to 90°, rotation of up to 355°, Precise inclination by means of a graduation specially designed, with a locking mechanism.

Optic SP (2x5° < angle < 2x10°)

### Light emission

Accent Lighting