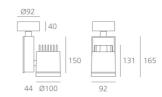

## **DIMENSIONS**

Length: (cm) 9.2 Height: (cm) 16.5 Depth: (cm) 4.4 Cutout width: (cm) 10 -90+90 Inclination: Rotation: 355

Cutout shape:

Weight: 1.7 Glow Wire Test: 850°

#### **Dimensions**