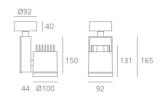

### **DIMENSIONS**

 Length:
 (cm) 9.2

 Height:
 (cm) 16.5

 Depth:
 (cm) 4.4

 Cutout width:
 (cm) 10

 Inclination:
 -90+90

 Rotation:
 355

Cutout shape: