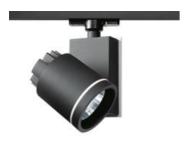

## Picto 100 LED Vertical Ceiling - 19W 4000K FL Dimmable - White

#### **DESCRIPTION:**

Series of directional spotlights using high yield hite LED, metal-halide and 12V halogen lamps. Body made from alluminium and injection moulded high-quality polyamide. Choice of 5 colour options. Two design options: with horizontal or vertical power supply unit with small, medium and large size. Optic unit available in 3 sizes: #07mm, #010mm and #0125mm. 2 versions: with three-phase track adapter, and with base plate for ceiling mounting. Super pure alluminum optics with a choice of up to four beam spreads, freely interchangeable. Tilt angle ranging from -90° to 90°, rotation of up to 355°. Precise inclination by means of a graduation specially designed, with a locking mechanism. Monochromatic LED with warm white and neutral white tones. HIT version includes protection glass. Electronic control gear. Wide range of accessories. Not suitable for wall installation. Complies with standard EN60598-1 and other specific standards.