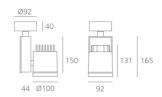

### **DIMENSIONS**

 Length:
 (cm) 9.2

 Height:
 (cm) 16.5

 Depth:
 (cm) 4.4

 Cutout width:
 (cm) 10

 Inclination:
 -90+90

 Rotation:
 355

Cutout shape:

### **Dimensions**