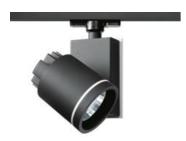

## Picto 100 LED Vertical Ceiling - 19W 4000K FL Dimmable - Black

#### **DESCRIPTION:**

Series of directional spotlights using high yield hite LED, metal-halide and 12V halogen lamps. Body made from alluminium and injection moulded high-quality polyamide. Choice of 5 colour options. Two design options: with horizontal or vertical power supply unit with small, medium and large size. Optic unit available in 3 sizes: #07mm, #010mm and #0125mm. 2 versions: with three-phase track adapter, and with base plate for ceiling mounting. Super pure alluminum optics with a choice of up to four beam spreads, freely interchangeable. Tilt angle ranging from -90° to 90°, rotation of up to 355°. Precise inclination by means of a graduation specially designed, while locking mechanism. Monochromatic LED with warm white and neutral white tones. HIT version includes protection glass. Electronic control gear. Wide range of accessories. Not suitable for wall installation. Complies with standard EN60598-1 and other specific standards.

## **TECHNICAL DATA SHEET**

Features
Product name:

Picto 100 LED Vertical Ceiling - 19W

4000K FL Dimmable - Black

Colour: Black

Material: Aluminium and polyamide

Series: Architectural Indoor

Area contract: Retail, Museum & Exihibitions,