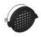

#### **DESCRIPTION:**

Series of directional spotlights using high yield hite LED, metal-halide and 12V halogen lamps. Body made from alluminium and injection moulded high-quality polyamide. Choice of 5 colour options. Two design options: with horizontal or vertical power supply unit with small, medium and large size. Optic unit available in 3 sizes: #07mm, #010mm and #0125mm. 2 versions: with three-phase track adapter, and with base plate for ceiling mounting. Super pure alluminum optics with a choice of up to four beam spreads, freely interchangeable. Tilt angle ranging from -90° to 90°, rotation of up to 355°. Precise inclination by means of a graduation specially designed, while locking mechanism. Monochromatic LED with warm white and neutral white tones. HIT version includes protection glass. Electronic control gear. Wide range of accessories. Not suitable for wall installation. Complies with standard EN60598-1 and other specific standards.

### **DIMENSIONS**

 Length:
 (cm) 9.2

 Height:
 (cm) 16.5

 Depth:
 (cm) 4.4

 Cutout width:
 (cm) 10

 Inclination:
 -90+90

 Rotation:
 355

Cutout shape: