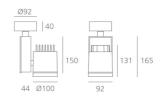

### **DIMENSIONS**

 Length:
 (cm) 9.2

 Height:
 (cm) 16.5

 Depth:
 (cm) 4.4

 Cutout width:
 (cm) 10

 Inclination:
 -90+90

 Rotation:
 355

Cutout shape:

#### **Dimensions**