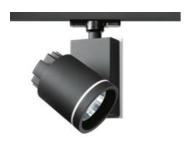

## Picto 100 LED Vertical Ceiling - 19W 4000K SP Dimmable - Black

#### **DESCRIPTION:**

Series of directional spotlights using high yield hite LED, metal-halide and 12V halogen lamps. Body made from alluminium and injection moulded high-quality polyamide. Choice of 5 colour options. Two design options: with horizontal or vertical power supply unit with small, medium and large size. Optic unit available in 3 sizes: #07mm, #010mm and #0125mm. 2 versions: with three-phase track adapter, and with base plate for ceiling mounting. Super pure alluminum optics with a choice of up to four beam spreads, freely interchangeable. Tilt angle ranging from -90° to 90°, rotation of up to 355°, Precise inclination by means of a graduation specially designed, with a locking mechanism. Monochromatic LED with warm white and neutral white tones. HIT version includes protection glass. Electronic control gear. Wide range of accessories. Not suitable for wall installation. Complies with standard EN60598-1 and other specific standards.

## **TECHNICAL DATA SHEET**

Features

Product name: Picto 100 LED Vertical Ceiling - 19W

4000K SP Dimmable - Black

Colour: Black

Material: Aluminium and polyamide

Series: Architectural Indoor

Area contract: Retail, Museum & Exihibitions,