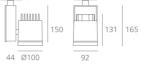

### DIMENSIONS

| Length:         | (cm) 9.2  |
|-----------------|-----------|
| Height:         | (cm) 16.5 |
| Depth:          | (cm) 4.4  |
| Cutout width:   | (cm) 10   |
| Inclination:    | -90+90    |
| Rotation:       | 355       |
| Cutout shape:   |           |
| Weight:         | 1.7       |
| Glow Wire Test: | 850 °     |
|                 |           |