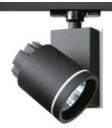

# Picto 100 LED Vertical Ceiling - 19W 3000K SP Dimmable - White

#### **DESCRIPTION :**

Series of directional spotlights using high yield hite LED, metal-halide and 12V halogen lamps. Body made from aluminium and injection moulded high-quality polyamide. Choice of 5 colour options. Two design options: with horizontal or vertical power supply unit with small, medium and large size. Optic unit available in 3 sizes: a70mm, ø100mm and ø125mm. 2 versions: with three-phase track adapter, and with base plate for ceiling mounting. Super pure aluminum optics with a choice of up to four beam spreads, freely interchangeable. Tilt angle ranging from -90° to 90°, rotation of up to 355°. Precise inclination by means of a graduation specially designed, with a locking mechanism. Monochromatic LED with warm white and neutral white tones. HIT version includes protection glass. Electronic control gear. Wide range of accessories. Not suitable for wall installation. Complies with standard EN60598-1 and other specific standards.

Optic SP (2x5° < angle < 2x10°)

Accent Lighting

Accent Lighting