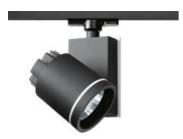

# Picto 100 LED Vertical Ceiling - 19W 3000K FL Dimmable - White/Anthracite grey

#### **DESCRIPTION:**

Series of directional spotlights using high yield hite LED, metal-halide and 12V halogen lamps. Body made from alluminium and injection moulded high-quality polyamide. Choice of 5 colour options. Two design options: with horizontal or vertical power supply unit with small, medium and large size. Optic unit available in 3 sizes: #07mm, #010mm and #0125mm. 2 versions: with three-phase track adapter, and with base plate for ceiling mounting. Super pure alluminum optics with a choice of up to four beam spreads, freely interchangeable. Tilt angle ranging from -90° to 90°, rotation of up to 355°. Precise inclination by means of a graduation specially designed, with a locking mechanism. Monochromatic LED with warm white and neutral white tones. HIT version includes protection glass. Electronic control gear. Wide range of accessories. Not suitable for wall installation. Complies with standard EN60598-1 and other specific standards.

#### Light emission

Accent Lighting

#### **OPTICS**

Emission: Accent Lighting