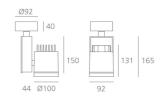

### **DIMENSIONS**

 Length:
 (cm) 9.2

 Height:
 (cm) 16.5

 Depth:
 (cm) 4.4

 Cutout width:
 (cm) 10

 Inclination:
 -90+90

 Rotation:
 355

 Cutout shape:

### **Dimensions**