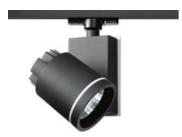

## Picto 100 LED Vertical Ceiling - 19W 3000K SP Dimmable - White/Anthracite grey

#### **DESCRIPTION:**

Series of directional spotlights using high yield hite LED, metal-halide and 12V halogen lamps. Body made from alluminium and injection moulded high-quality polyamide. Choice of 5 colour options. Two design options: with horizontal or vertical power supply unit with small, medium and large size. Optic unit available in 3 sizes: #07mm, #010mm and #0125mm. 2 versions: with three-phase track adapter, and with base plate for ceiling mounting. Super pure alluminum optics with a choice of up to four beam spreads, freely interchangeable. Tilt angle ranging from -90° to 90°, rotation of up to 355°. Precise inclination by means of a graduation specially designed, with a locking mechanism. Monochromatic LED with warm white and neutral white tones. HIT version includes protection glass. Electronic control gear. Wide range of accessories. Not suitable for wall installation. Complies with standard EN60598-1 and other specific standards.

## **TECHNICAL DATA SHEET**

Features
Product name: Picto 100 LED Vertical Ceiling - 19W

3000K SP Dimmable -

White/Anthracite grey

Article Code: M226121SP

Colour: White/Anthracite grey
Material: Aluminium and polyamide