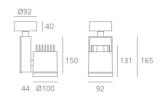

### **DIMENSIONS**

 Length:
 (cm) 9.2

 Height:
 (cm) 16.5

 Depth:
 (cm) 4.4

 Cutout width:
 (cm) 10

 Inclination:
 -90+90

 Rotation:
 355

 Cutout shape:

### **Dimensions**