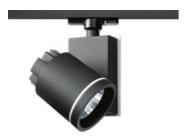

## Picto 100 LED Vertical Ceiling - 19W 4000K FL - Silver

### **DESCRIPTION:**

Series of directional spotlights using high yield hite LED, metal-halide and 12V halogen lamps. Body made from Series of directional spotlights using high yield hite LED, metal-halide and 12V halogen lamps. Body made from aluminium and injection moulded high-quality polyamide. Choice of 5 colour options. Two design options: with horizontal or vertical power supply unit with small, medium and large size. Optic unit available in 3 sizes: #70mm, #100mm and #125mm. 2 versions: with three-phase track adapter, and with base plate for ceiling mounting. Super pure aluminum optics with a choice of up to four beam spreads, freely interchangeable. Tilt angle ranging from -90° to 90°, rotation of up to 355°, Precise inclination by means of a graduation specially designed, with a locking mechanism.

Optic FL (2x15° < angle < 2x20°)

### Light emission

Accent Lighting