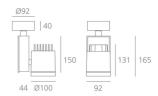

### **DIMENSIONS**

(cm) 9.2 Length: Height: (cm) 16.5 (cm) 4.4 Depth: Cutout width: (cm) 10 -90+90 Inclination: 355 Rotation: Cutout shape:

Weight:

1.7 Glow Wire Test: 850°

### **Dimensions**