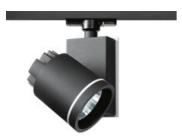

## Picto 100 LED Vertical Ceiling - 19W 4000K SP - Silver

### **DESCRIPTION:**

Series of directional spotlights using high yield hite LED, metal-halide and 12V halogen lamps. Body made from Series of directional spotlights using high yield hite LED, metal-halide and 12V halogen lamps. Body made from aluminium and injection moulded high-quality polyamide. Choice of 5 colour options. Two design options: with horizontal or vertical power supply unit with small, medium and large size. Optic unit available in 3 sizes: #70mm, #100mm and #125mm. 2 versions: with three-phase track adapter, and with base plate for ceiling mounting. Super pure aluminum optics with a choice of up to four beam spreads, freely interchangeable. Tilt angle ranging from -90° to 90°, rotation of up to 355°, Precise inclination by means of a graduation specially designed, with a locking mechanism.

Optic SP (2x5° < angle < 2x10°)

### Light emission

Accent Lighting