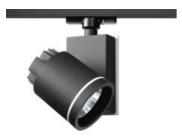

## Picto 100 LED Vertical Ceiling - 19W 4000K FL - White

### **DESCRIPTION:**

Series of directional spotlights using high yield hite LED, metal-halide and 12V halogen lamps. Body made from Series of directional spotlights using high yield hite LED, metal-halide and 12V halogen lamps. Body made from aluminium and injection moulded high-quality polyamide. Choice of 5 colour options. Two design options: with horizontal or vertical power supply unit with small, medium and large size. Optic unit available in 3 sizes: #70mm, #100mm and #125mm. 2 versions: with three-phase track adapter, and with base plate for ceiling mounting. Super pure aluminum optics with a choice of up to four beam spreads, freely interchangeable. Tilt angle ranging from -90° to 90°, rotation of up to 355°, Precise inclination by means of a graduation specially designed, with a locking mechanism.

Optic FL (2x15° < angle < 2x20°)

### Light emission

Accent Lighting