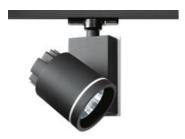

## Picto 100 LED Vertical Ceiling - 19W 4000K FL - White/Anthracite grey

#### **DESCRIPTION:**

Series of directional spotlights using high yield hite LED, metal-halide and 12V halogen lamps. Body made from Series of directional spotlights using high yield hite LED, metal-halide and 12V halogen lamps. Body made from aluminium and injection moulded high-quality polyamide. Choice of 5 colour options. Two design options: with horizontal or vertical power supply unit with small, medium and large size. Optic unit available in 3 sizes: #70mm, #100mm and #125mm. 2 versions: with three-phase track adapter, and with base plate for ceiling mounting. Super pure aluminum optics with a choice of up to four beam spreads, freely interchangeable. Tilt angle ranging from -90° to 90°, rotation of up to 355°, Precise inclination by means of a graduation specially designed, with a locking mechanism.

Optic FL (2x15° < angle < 2x20°)

### Light emission

Accent Lighting