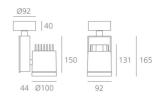

#### **DIMENSIONS**

(cm) 9.2 Length: Height: (cm) 16.5 (cm) 4.4 Depth: Cutout width: (cm) 10 -90+90 Inclination: 355 Rotation: Cutout shape:

Weight:

1.7 Glow Wire Test: 850°

#### **Dimensions**