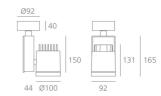

## **DIMENSIONS**

 Length:
 (cm) 9.2

 Height:
 (cm) 16.5

 Depth:
 (cm) 4.4

 Cutout width:
 (cm) 10

 Inclination:
 -90+90

 Rotation:
 355

Cutout shape: Weight:

Weight: 1.7 Glow Wire Test: 850 °