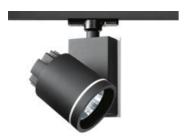

## Picto 100 LED Vertical Ceiling - 19W 4000K SP - White/Anthracite grey

### **DESCRIPTION:**

Series of directional spotlights using high yield hite LED, metal-halide and 12V halogen lamps. Body made from alluminium and injection moulded high-quality polyamide. Choice of 5 colour options. Two design options: with horizontal or vertical power supply unit with small, medium and large size. Optic unit available in 3 sizes: #07mm, #010mm and #0125mm. 2 versions: with three-phase track adapter, and with base plate for ceiling mounting. Super pure alluminum optics with a choice of up to four beam spreads, freely interchangeable. Tilt angle ranging from -90° to 90°, rotation of up to 355°. Precise inclination by means of a graduation specially designed, with a locking mechanism. Monochromatic LED with warm white and neutral white tones. HIT version includes protection glass. Electronic control gear. Wide range of accessories. Not suitable for wall installation. Complies with standard EN60598-1 and other specific standards.

## **TECHNICAL DATA SHEET**

Features

Product name: Picto 100 LED Vertical Ceiling - 19W 4000K SP - White/Anthracite grey

Article Code: M224621SP

Colour: White/Anthracite grey
Material: Aluminium and polyamide