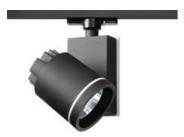

## Picto 100 LED Vertical Ceiling - 19W 3000K FL - Silver

### **DESCRIPTION:**

Series of directional spotlights using high yield hite LED, metal-halide and 12V halogen lamps. Body made from Series of directional spotlights using high yield hite LED, metal-halide and 12V halogen lamps. Body made from aluminium and injection moulded high-quality polyamide. Choice of 5 colour options. Two design options: with horizontal or vertical power supply unit with small, medium and large size. Optic unit available in 3 sizes: #70mm, #100mm and #125mm. 2 versions: with three-phase track adapter, and with base plate for ceiling mounting. Super pure aluminum optics with a choice of up to four beam spreads, freely interchangeable. Tilt angle ranging from -90° to 90°, rotation of up to 355°, Precise inclination by means of a graduation specially designed, with a locking mechanism.

Optic FL (2x15° < angle < 2x20°)

### Light emission

Accent Lighting