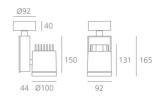

### **DIMENSIONS**

(cm) 9.2 Length: Height: (cm) 16.5 (cm) 4.4 Depth: Cutout width: (cm) 10 -90+90 Inclination: 355 Rotation: Cutout shape:

Weight:

1.7 Glow Wire Test: 850°

### **Dimensions**