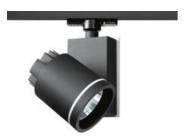

# Picto 100 LED Vertical Ceiling - 19W 3000K SP - Silver

### **DESCRIPTION:**

Series of directional spotlights using high yield hite LED, metal-halide and 12V halogen lamps. Body made from alluminium and injection moulded high-quality polyamide. Choice of 5 colour options. Two design options: with horizontal or vertical power supply unit with small, medium and large size. Optic unit available in 3 sizes: #07mm, #010mm and #0125mm. 2 versions: with three-phase track adapter, and with base plate for ceiling mounting. Super pure alluminum optics with a choice of up to four beam spreads, freely interchangeable. Tilt angle ranging from -90° to 90°, rotation of up to 355°. Precise inclination by means of a graduation specially designed, with a locking mechanism. Monochromatic LED with warm white and neutral white tones. HIT version includes protection glass. Electronic control gear. Wide range of accessories. Not suitable for wall installation. Complies with standard EN60598-1 and other specific standards.

## **TECHNICAL DATA SHEET**

Features

Product name: Picto 100 LED Vertical Ceiling - 19W 3000K SP - Silver

3000K SP - Silv

Article Code: M224561SP

Colour: Silver

Material: Aluminium and polyamide

Series: Architectural Indoor