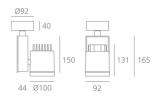

### **DIMENSIONS**

 Length:
 (cm) 9.2

 Height:
 (cm) 16.5

 Depth:
 (cm) 4.4

 Cutout width:
 (cm) 10

 Inclination:
 -90+90

 Rotation:
 355

 Cutout shape:

### **Dimensions**