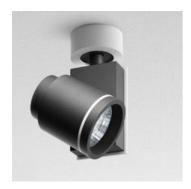

# Picto 100 Vertical Ceiling - HIT 70W SP - Black

### **DESCRIPTION:**

Series of directional spotlights using high yield hite LED, metal-halide and 12V halogen lamps. Body made from aluminium and injection moulded high-quality polyamide. Choice of 5 colour options. Two design options: with horizontal or vertical power supply unit with small, medium and large size. Optic unit available in 3 sizes: a70mm, ø100mm and ø125mm. 2 versions: with three-phase track adapter, and with base plate for ceiling mounting. Super pure aluminum optics with a choice of up to four beam spreads, freely interchangeable. Tilt angle ranging from -90° to 90°, rotation of up to 355°. Precise inclination by means of a graduation specially designed, with a locking mechanism. Monochromatic LED with warm white and neutral white tones. HIT version includes protection glass. Electronic control gear. Wide range of accessories. Not suitable for wall installation. Complies with standard EN60598-1 and other specific standards.

Optic SP (2x5° < angle < 2x10°)

### Light emission

Accent Lighting