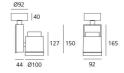

### **DIMENSIONS**

 Length:
 (cm) 9.2

 Height:
 (cm) 16.5

 Depth:
 (cm) 4.4

 Cutout width:
 (cm) 10

 Inclination:
 -90+90

 Rotation:
 355

 Cutout shape:

### **Dimensions**