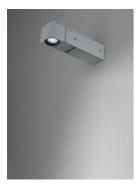

#### **DESCRIPTION:**

Light fixture with high-performance LED light sources.Wall installation.Square version. Adjustable spot lamp on the axis perpendicular to the wall (90°) and on the axis parallel to the wall by means of spot head rotation (355°). Composed by adjustable structure, spot unit, diffuser in transparent polycarbonate. Spot unit in computer numerical control machined billet anticorodal aluminium. Painted projector with 2-stage outdoor treatment:primer, outdoor paint. Anodized finishing. Electrical connection to the mains by means of remote ballast. Silicone gaskets. 50 cm-long two-pole connection cable H05RN-F. Aluminium wall fixing bracket. Technical features of light fixtures in compliance with EN60598-1 and part 2-13.

PMMA lenses. Fixed optic.(Beams elliptic)

White monochromatic LEDs available. Colour temperatures: Neutral = 4000K

Light emission

#### Features

| Product name:  | Dado elliptic 4000K               |
|----------------|-----------------------------------|
| Article Code:  | NL734890W0                        |
| Colour:        | Aluminium                         |
| Material:      | Aluminium                         |
| Series:        | Nord Light, Outdoor               |
| Area contract: | Hospitality Hotel, Outdoor Facade |