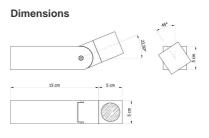

|
|----------------|-----------------------------------|
| Article Code:  | NL734890W0                        |
| Colour:        | Aluminium                         |
| Material:      | Aluminium                         |
| Series:        | Nord Light, Outdoor               |
| Area contract: | Hospitality Hotel, Outdoor Facade |

(cm) 20

(cm) 5

(cm) 5

#### DIMENSIONS

Length: Width: Height: Cutout shape:

#### LAMPS INCLUDED

| Category:              | LED    |
|------------------------|--------|
| Watt:                  | 5W     |
| Wattage (Single):      | 5W     |
| Luminous Flux (Im):    | 206 lm |
| Number:                | 1 x 1  |
| Typology:              | 1      |
| Color temperature (K): | 4000K  |
| Class:                 | A      |
| Current:               | 350mA  |



LAMP IP65 🕸 🕅

#### ELECTRICAL

Starter:

Electronic ballast 350mA

## Artemide

DIAGRAMS



DADO\_elllit.LDC-Polar.jp,



DADO\_ellit.°Cone-Diagram.jpg

# **Artemide**