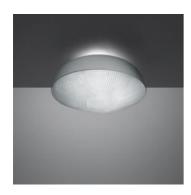

## Spilli soffitto Fluo - Polished white

#### **DESCRIPTION:**

Materials: painted metal structure; injection-moulded thermoplastic diffuser.

## Light emission

Direct,indirect

## **OPTICS**

Emission: Direct,indirect