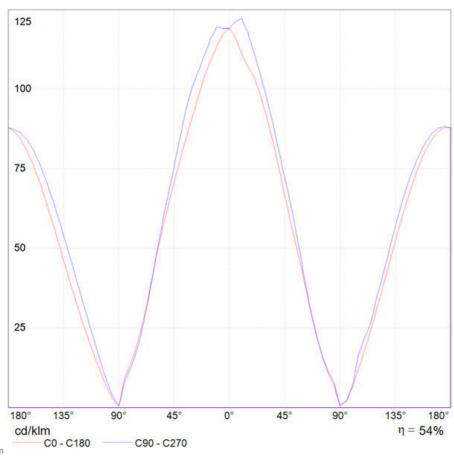

N:**

Materials: painted metal structure; injection-moulded thermoplastic diffuser.

## Light emission



Direct,indirect



## **TECHNICAL DATA SHEET**

## Features

Product name: Spilli soffitto Fluo - Polished white

Article Code: 1657010A
Colour: Polished white
Material: Painted metal, plastic

Series: Design Environment: Indoor

Area contract: Private Residence

## **OPTICS**

Emission: Direct,indirect

## **DIMENSIONS**

Height: (cm) 28
Cutout width: (cm) 60
Base Diameter: (cm) 14
Cutout shape:

## LAMPS NOT INCLUDED

Category: FLUO Number: Tc-tel Lbs: Watt: 42 Socket: Gx24q-5 Fsmh Type: Colour Rendering: N/s Colour temperature (K): 3000 10000 Duration (h):

#### **Dimensions**



## LAMP



## **ELECTRICAL**

Starter: Electronic Voltage: 220V-240V



## **DIAGRAMS**



Polar curve



# **Artemide**