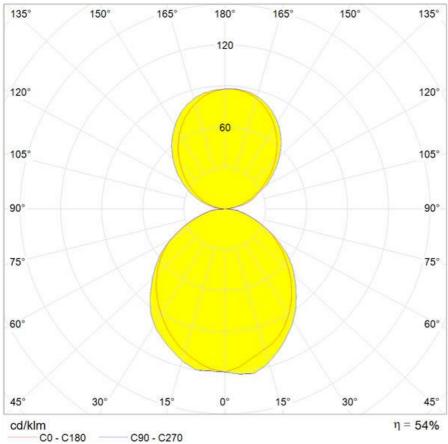

## **DESCRIPTION:**

Materials: painted metal structure; injection-moulded thermoplastic diffuser.

## Light emission



Direct,indirect



## **TECHNICAL DATA SHEET**

## Features

Product name: Spilli soffitto Fluo - Polished white

Article Code: 1657010A
Colour: Polished white
Material: Painted metal, plastic

Series: Design Environment: Indoor

Area contract: Private Residence

## **OPTICS**

Emission: Direct,indirect

## **DIMENSIONS**

Height: (cm) 28
Cutout width: (cm) 60
Base Diameter: (cm) 14
Cutout shape:

## LAMPS NOT INCLUDED

Category: FLUO Number: Tc-tel Lbs: Watt: 42 Socket: Gx24q-5 Fsmh Type: Colour Rendering: N/s Colour temperature (K): 3000 10000 Duration (h):

#### **Dimensions**



## LAMP



## **ELECTRICAL**

Starter: Electronic Voltage: 220V-240V



## **DIAGRAMS**



Polar curve



# **Artemide**