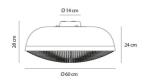

## **DIMENSIONS**

Height: (cm) 28
Cutout width: (cm) 60
Base Diameter: (cm) 14
Cutout shape:

#### **Dimensions**