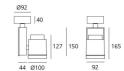

### **DIMENSIONS**

 Length:
 (cm) 9.2

 Height:
 (cm) 16.5

 Depth:
 (cm) 4.4

 Cutout width:
 (cm) 10

 Inclination:
 -90+90

 Rotation:
 355

 Cutout shape:

### **Dimensions**