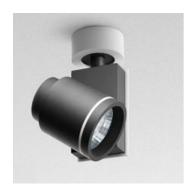

## Picto 100 Vertical Ceiling - HIT 35W MFL - Black

#### **DESCRIPTION:**

Series of directional spotlights using high yield hite LED, metal-halide and 12V halogen lamps. Body made from aluminium and injection moulded high-quality polyamide. Choice of 5 colour options. Two design options: with horizontal or vertical power supply unit with small, medium and large size. Optic unit available in 3 sizes: a70mm, ø100mm and ø125mm. 2 versions: with three-phase track adapter, and with base plate for ceiling mounting. Super pure aluminum optics with a choice of up to four beam spreads, freely interchangeable. Tilt angle ranging from -90° to 90°, rotation of up to 355°. Precise inclination by means of a graduation specially designed, with a locking mechanism. Monochromatic LED with warm white and neutral white tones. HIT version includes protection glass. Electronic control gear. Wide range of accessories. Not suitable for wall installation. Complies with standard EN60598-1 and other specific standards.

## **TECHNICAL DATA SHEET**

Features

Product name: Picto 100 Vertical Ceiling - HIT 35W

MFL - Black **Article Code:** M224241MFL **Colour:** Black

Material: Aluminium and polyamide

Series: Architectural Indoor