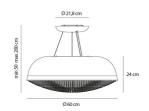

## **DIMENSIONS**

 Height:
 (cm) 50

 Cutout width:
 (cm) 60

 Base Diameter:
 (cm) 21.8

 Max Height from ceiling:
 (cm) 200

Cutout shape:

#### **Dimensions**