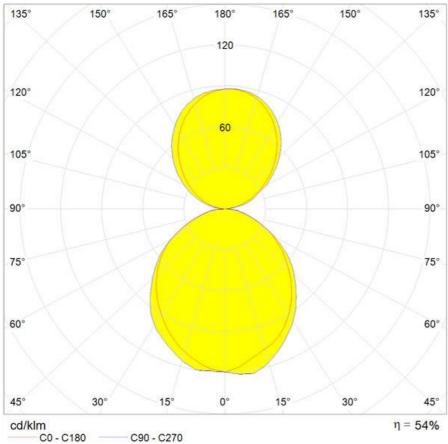

Spilli sospensione FLUO - polished white

## Light emission



Direct,indirect



## **TECHNICAL DATA SHEET**

#### **Features**

Product name: Spilli sospensione Fluo - Polished

white
Article Code: 1656010A
Colour: Polished white
Material: Painted Metal,plastic

Series: Design Environment: Indoor

Area contract: Private Residence

## **OPTICS**

Emission: Direct,indirect

## **DIMENSIONS**

 Height:
 (cm) 50

 Cutout width:
 (cm) 60

 Base Diameter:
 (cm) 21.8

 Max Height from ceiling:
 (cm) 200

Cutout shape:

## LAMPS NOT INCLUDED

Category: FLUO Number: Tc-tel Lbs: Watt: 42 Socket: Gx24q-5 Fsmh Type: Colour Rendering: N/s Colour temperature (K): 3000 Duration (h): 10000

#### **Dimensions**



## LAMP



#### **ELECTRICAL**

Starter: Electronic Voltage: 220V-240V



## **DIAGRAMS**



Polar curve



# **Artemide**