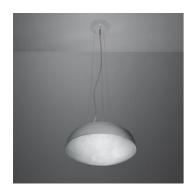

## Spilli sospensione Fluo - Polished white

#### **DESCRIPTION:**

Spilli sospensione FLUO - polished white

#### **Features**

Product name: Spilli sospensione Fluo - Polished

white
Article Code: 1656010A
Colour: Polished white
Material: Painted Metal,plastic

Series: Design Environment: Indoor

Area contract: Private Residence