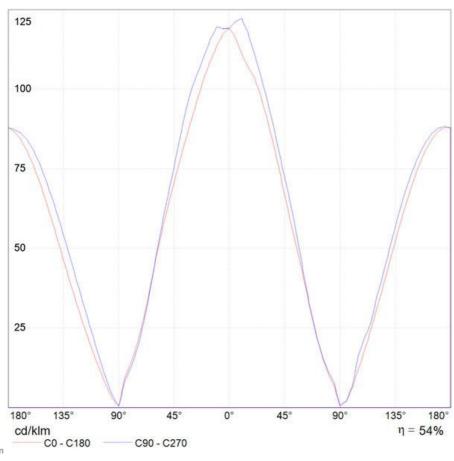

one FLUO - polished white

## Light emission



Direct,indirect



## **TECHNICAL DATA SHEET**

#### **Features**

Product name: Spilli sospensione Fluo - Polished

white
Article Code: 1656010A
Colour: Polished white
Material: Painted Metal,plastic

Series: Design Environment: Indoor

Area contract: Private Residence

## **OPTICS**

Emission: Direct,indirect

## **DIMENSIONS**

 Height:
 (cm) 50

 Cutout width:
 (cm) 60

 Base Diameter:
 (cm) 21.8

 Max Height from ceiling:
 (cm) 200

Cutout shape:

## LAMPS NOT INCLUDED

Category: FLUO Number: Tc-tel Lbs: Watt: 42 Socket: Gx24q-5 Fsmh Type: Colour Rendering: N/s Colour temperature (K): 3000 Duration (h): 10000

#### **Dimensions**



## LAMP



#### **ELECTRICAL**

Starter: Electronic Voltage: 220V-240V



## **DIAGRAMS**



Polar curve



# **Artemide**