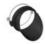

## Picto 100 Horizontal Ceiling - HIT 35W FL - Black

### **DESCRIPTION:**

Series of directional spotlights using high yield hite LED, metal-halide and 12V halogen lamps. Body made from alluminium and injection moulded high-quality polyamide. Choice of 5 colour options. Two design options: with horizontal or vertical power supply unit with small, medium and large size. Optic unit available in 3 sizes: #07mm, #010mm and #0125mm. 2 versions: with three-phase track adapter, and with base plate for ceiling mounting. Super pure alluminum optics with a choice of up to four beam spreads, freely interchangeable. Tilt angle ranging from -90° to 90°, rotation of up to 355°. Precise inclination by means of a graduation specially designed, with a locking mechanism. Monochromatic LED with warm white and neutral white tones. HIT version includes protection glass. Electronic control gear. Wide range of accessories. Not suitable for wall installation. Complies with standard EN60598-1 and other specific standards.