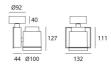

## **DIMENSIONS**

 Length:
 (cm) 13.2

 Height:
 (cm) 11.1

 Depth:
 (cm) 4.4

 Cutout width:
 (cm) 10

 Inclination:
 -90+90

 Rotation:
 355

Cutout shape:

### **Dimensions**