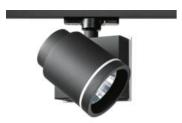

## Picto 100 Horizontal Ceiling - HIT 35W FL - Black

### **DESCRIPTION:**

Series of directional spotlights using high yield hite LED, metal-halide and 12V halogen lamps. Body made from alluminium and injection moulded high-quality polyamide. Choice of 5 colour options. Two design options: with horizontal or vertical power supply unit with small, medium and large size. Optic unit available in 3 sizes: #07mm, #010mm and #0125mm. 2 versions: with three-phase track adapter, and with base plate for ceiling mounting. Super pure alluminum optics with a choice of up to four beam spreads, freely interchangeable. Tilt angle ranging from -90° to 90°, rotation of up to 355°. Precise inclination by means of a graduation specially designed, with a locking mechanism. Monochromatic LED with warm white and neutral white tones. HIT version includes protection glass. Electronic control gear. Wide range of accessories. Not suitable for wall installation. Complies with standard EN60598-1 and other specific standards.

# **TECHNICAL DATA SHEET**

Product name: Picto 100 Horizontal Ceiling - HIT

 35W FL - Black

 Article Code:
 M224741FL

 Colour:
 Black

Material: Aluminium and polyamide

Series: Architectural Indoor

Area contract: Retail, Museum & Exihibitions,