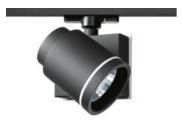

## Picto 100 Horizontal Ceiling - HIT 35W MFL - Black/White

#### **DESCRIPTION:**

Series of directional spotlights using high yield hite LED, metal-halide and 12V halogen lamps. Body made from alluminium and injection moulded high-quality polyamide. Choice of 5 colour options. Two design options: with horizontal or vertical power supply unit with small, medium and large size. Optic unit available in 3 sizes: #07mm, #010mm and #0125mm. 2 versions: with three-phase track adapter, and with base plate for ceiling mounting. Super pure alluminum optics with a choice of up to four beam spreads, freely interchangeable. Tilt angle ranging from -90° to 90°, rotation of up to 355°. Precise inclination by means of a graduation specially designed, with a locking mechanism. Monochromatic LED with warm white and neutral white tones. HIT version includes protection glass. Electronic control gear. Wide range of accessories. Not suitable for wall installation. Complies with standard EN60598-1 and other specific standards.

## **TECHNICAL DATA SHEET**

Product name: Picto 100 Horizontal Ceiling - HIT

35W MFL - Black/White

Article Code: M224711MFL Colour: Black/White

Material: Aluminium and polyamide

Series: Architectural Environment: Indoor