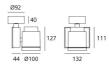

#### **DIMENSIONS**

 Length:
 (cm) 13.2

 Height:
 (cm) 11.1

 Depth:
 (cm) 4.4

 Cutout width:
 (cm) 10

 Inclination:
 -90+90

 Rotation:
 355

Cutout shape:

### **Dimensions**