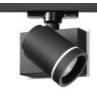

### Picto 70 Halo Horizontal Ceiling - Silver

#### **DESCRIPTION:**

Directional spotlight with surface ceiling plate using 12V QRCBC-51 halogen lamps. Body made from aluminium and injection moulded high-quality polyamide. Tilt angle ranging from -90° to 90°, rotation of up to 355°. Precise inclination by means of a graduation specially designed, with a locking mechanism. Electronic transformer dimmable by trailing edge phase-cutting dimmer. Wide range of accessories. Not suitable for wall installation. Complies with standard EN60598-1 and other specific standards.