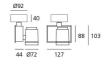

#### DIMENSIONS

| Length:         | (cm) 12.7 |
|-----------------|-----------|
| Height:         | (cm) 8.8  |
| Depth:          | (cm) 4.4  |
| Cutout width:   | (cm) 7.2  |
| Inclination:    | -90+90    |
| Rotation:       | 355       |
| Cutout shape:   |           |
| Weight:         | 1.4       |
| Glow Wire Test: | 850 °     |