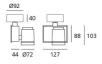

## **DIMENSIONS**

Length: (cm) 12.7 Height: (cm) 8.8 (cm) 4.4 Depth: Cutout width: (cm) 7.2 -90+90 Inclination: Rotation: 355

Cutout shape:

Weight: 1.4 Glow Wire Test: 850°

### **Dimensions**