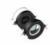

# Picto 70 Halo Horizontal Ceiling - White

#### **DESCRIPTION:**

Directional spotlight with surface ceiling plate using 12V QRCBC-51 halogen lamps. Body made from aluminium and injection moulded high-quality polyamide. Tilt angle ranging from -90° to 90°, rotation of up to 355°. Precise inclination by means of a graduation specially designed, with a locking mechanism. Electronic transformer dimmable by trailing edge phase-cutting dimmer. Wide range of accessories. Not suitable for wall installation. Complies with standard EN60598-1 and other specific standards.