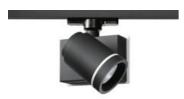

# Picto 70 Halo Horizontal Ceiling - White

#### **DESCRIPTION:**

Directional spotlight with surface ceiling plate using 12V QRCBC-51 halogen lamps. Body made from aluminium and injection moulded high-quality polyamide. Tilt angle ranging from -90° to 90°, rotation of up to 355°. Precise inclination by means of a graduation specially designed, with a locking mechanism. Electronic transformer dimmable by trailing edge phase-cutting dimmer. Wide range of accessories. Not suitable for wall installation. Complies with standard EN60598-1 and other specific standards.