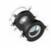

# Picto 70 Halo Horizontal Ceiling - White

#### **DESCRIPTION:**

Directional spotlight with surface ceiling plate using 12V QRCBC-51 halogen lamps. Body made from aluminium and injection moulded high-quality polyamide. Tilt angle ranging from -90° to 90°, rotation of up to 355°. Precise inclination by means of a graduation specially designed, with a locking mechanism. Electronic transformer dimmable by trailing edge phase-cutting dimmer. Wide range of accessories. Not suitable for wall installation. Complies with standard EN60598-1 and other specific standards.