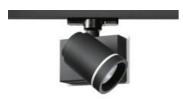

## Picto 70 Halo Horizontal Ceiling - Black

#### **DESCRIPTION:**

Directional spotlight with surface ceiling plate using 12V QRCBC-51 halogen lamps. Body made from aluminium and injection moulded high-quality polyamide. Tilt angle ranging from -90° to 90°, rotation of up to 355°. Precise inclination by means of a graduation specially designed, with a locking mechanism. Electronic transformer dimmable by trailing edge phase-cutting dimmer. Wide range of accessories. Not suitable for wall installation. Complies with standard EN60598-1 and other specific standards.