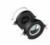

## Picto 70 Halo Horizontal Ceiling - Black

#### **DESCRIPTION:**

Directional spotlight with surface ceiling plate using 12V QRCBC-51 halogen lamps. Body made from aluminium and injection moulded high-quality polyamide. Tilt angle ranging from -90° to 90°, rotation of up to 355°. Precise inclination by means of a graduation specially designed, with a locking mechanism. Electronic transformer dimmable by trailing edge phase-cutting dimmer. Wide range of accessories. Not suitable for wall installation. Complies with standard EN60598-1 and other specific standards.