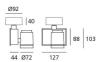

## **DIMENSIONS**

 Length:
 (cm) 12.7

 Height:
 (cm) 8.8

 Depth:
 (cm) 4.4

 Cutout width:
 (cm) 7.2

 Inclination:
 -90+90

 Rotation:
 355

Cutout shape:

### **Dimensions**