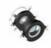

## Picto 70 Halo Horizontal Ceiling - Black

#### **DESCRIPTION:**

Directional spotlight with surface ceiling plate using 12V QRCBC-51 halogen lamps. Body made from aluminium and injection moulded high-quality polyamide. Tilt angle ranging from -90° to 90°, rotation of up to 355°. Precise inclination by means of a graduation specially designed, with a locking mechanism. Electronic transformer dimmable by trailing edge phase-cutting dimmer. Wide range of accessories. Not suitable for wall installation. Complies with standard EN60598-1 and other specific standards.

## **DIMENSIONS**

 Length:
 (cm) 12.7

 Height:
 (cm) 8.8

 Depth:
 (cm) 4.4

 Cutout width:
 (cm) 7.2

 Inclination:
 -90+90

 Rotation:
 355

Cutout shape: