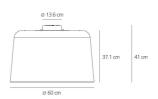

(cm) 41

(cm) 60

(cm) 13.6

DESIGN BY : Carlo Colombo 2011

MATERIALS :

Light emission

IP 20 🚯 🕅

•

#### DIMENSIONS

OPTICS Emission:

Height: Cutout width: Base Diameter: Cutout shape: