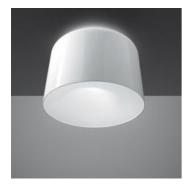

## Polinnia soffitto - White

Painted aluminium, plastic **DESCRIPTION :** 

Direct, indirect

Ceiling lamp: painted metal structure; injection-moulded thermoplastic diffuser.