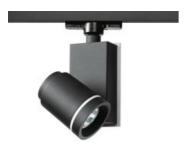

# Picto 70 Vertical Ceiling - Led 8W 4000K - Silver

### **DESCRIPTION:**

Series of directional spotlights using high yield hite LED, metal-halide and 12V halogen lamps. Body made from alluminium and injection moulded high-quality polyamide. Choice of 5 colour options. Two design options: with horizontal or vertical power supply unit with small, medium and large size. Optic unit available in 3 sizes: #07mm, #010mm and #0125mm. 2 versions: with three-phase track adapter, and with base plate for ceiling mounting. Super pure alluminum optics with a choice of up to four beam spreads, freely interchangeable. Tilt angle ranging from -90° to 90°, rotation of up to 355°. Precise inclination by means of a graduation specially designed, with a locking mechanism. Monochromatic LED with warm white and neutral white tones. HIT version includes protection glass. Electronic control gear. Wide range of accessories. Not suitable for wall installation. Complies with standard EN60598-1 and other specific standards.

## Light emission

Accent Lighting

Private Residence

**OPTICS** 

**Features** 

Emission: Accent Lighting