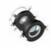

# Picto 70 Vertical Ceiling - Led 8W 4000K - Silver

# **TECHNICAL DATA SHEET**

Product name: Picto 70 Vertical Ceiling - Led 8W

4000K - Silver

Article Code: M223361WFL

Colour: Silver

Material: Aluminium and polyamide

Series: Architectural Indoor

Area contract: Retail, Museum & Exihibitions,

## **DIMENSIONS**

 Length:
 (cm) 7.8

 Height:
 (cm) 14.2

 Depth:
 (cm) 4.4

 Cutout width:
 (cm) 7.2

 Inclination:
 -90+90

 Rotation:
 355

 Cutout shape: