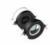

# Picto 70 Vertical Ceiling - Led 8W 4000K - Silver

# **TECHNICAL DATA SHEET**

Product name: Picto 70 Vertical Ceiling - Led 8W

4000K - Silver

Article Code: M223361WFL

Colour: Silver

Material: Aluminium and polyamide

Series: Architectural Indoor

Area contract: Retail, Museum & Exihibitions,

## **DIMENSIONS**

 Length:
 (cm) 7.8

 Height:
 (cm) 14.2

 Depth:
 (cm) 4.4

 Cutout width:
 (cm) 7.2

 Inclination:
 -90+90

 Rotation:
 355

 Cutout shape: