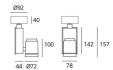

## **DIMENSIONS**

 Length:
 (cm) 7.8

 Height:
 (cm) 14.2

 Depth:
 (cm) 4.4

 Cutout width:
 (cm) 7.2

 Inclination:
 -90+90

 Rotation:
 355

 Cutout shape:

### **Dimensions**