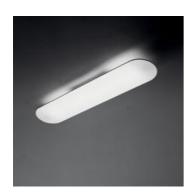

# Float soffitto - lineare bitubo - 2x39W non dimmable

### **DESCRIPTION:**

Base and body in painted aluminium; opaline methacrylate lower diffuser and upper diffuser from transparent polycarbonate. The suspension version is provided with four suspension cables which are both electrical and mechanical support cables.

# Light emission

Direct/indirect

# **DIMENSIONS**

Length: (cm) 103 (cm) 23 (cm) 10.5 Height:

Cutout shape: