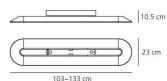

# **DIMENSIONS**

Length: (cm) 103 (cm) 23 (cm) 10.5 Height:

Cutout shape:

# **Dimensions**