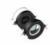

# Picto 70 Vertical Ceiling - Led 8W 4000K - Black

## **DESCRIPTION:**

Series of directional spotlights using high yield hite LED, metal-halide and 12V halogen lamps. Body made from alluminium and injection moulded high-quality polyamide. Choice of 5 colour options. Two design options: with horizontal or vertical power supply unit with small, medium and large size. Optic unit available in 3 sizes: #07mm, #010mm and #0125mm. 2 versions: with three-phase track adapter, and with base plate for ceiling mounting. Super pure alluminum optics with a choice of up to four beam spreads, freely interchangeable. Tilt angle ranging from -90° to 90°, rotation of up to 355°. Precise inclination by means of a graduation specially designed, with a locking mechanism. Monochromatic LED with warm white and neutral white tones. HIT version includes protection glass. Electronic control gear. Wide range of accessories. Not suitable for wall installation. Complies with standard EN60598-1 and other specific standards.

# **TECHNICAL DATA SHEET**

Features

Product name: Picto 70 Vertical Ceiling - Led 8W

4000K - Black

Article Code: M223341WFL

Colour: Black

Colour: Black
Material: Aluminium and polyamide

Series: Architectural Indoor

## **DIMENSIONS**

 Length:
 (cm) 7.8

 Height:
 (cm) 14.2

 Depth:
 (cm) 4.4

 Cutout width:
 (cm) 7.2

 Inclination:
 -90+90

 Rotation:
 355

 Cutout shape: