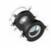

# Picto 70 Vertical Ceiling - Led 8W 4000K - Black

## **DESCRIPTION:**

Series of directional spotlights using high yield hite LED, metal-halide and 12V halogen lamps. Body made from alluminium and injection moulded high-quality polyamide. Choice of 5 colour options. Two design options: with horizontal or vertical power supply unit with small, medium and large size. Optic unit available in 3 sizes: #07mm, #010mm and #0125mm. 2 versions: with three-phase track adapter, and with base plate for ceiling mounting. Super pure alluminum optics with a choice of up to four beam spreads, freely interchangeable. Tilt angle ranging from -90° to 90°, rotation of up to 355°. Precise inclination by means of a graduation specially designed, with a locking mechanism. Monochromatic LED with warm white and neutral white tones. HIT version includes protection glass. Electronic control gear. Wide range of accessories. Not suitable for wall installation. Complies with standard EN60598-1 and other specific standards.

# **TECHNICAL DATA SHEET**

Features

Product name: Picto 70 Vertical Ceiling - Led 8W

4000K - Black

Article Code: M223341WFL

Colour: Black

Colour: Black
Material: Aluminium and polyamide

Series: Architectural Indoor

## **DIMENSIONS**

 Length:
 (cm) 7.8

 Height:
 (cm) 14.2

 Depth:
 (cm) 4.4

 Cutout width:
 (cm) 7.2

 Inclination:
 -90+90

 Rotation:
 355

 Cutout shape: