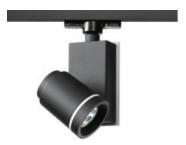

# Picto 70 Vertical Ceiling - Led 8W 4000K - Black

## **DESCRIPTION:**

Series of directional spotlights using high yield hite LED, metal-halide and 12V halogen lamps. Body made from alluminium and injection moulded high-quality polyamide. Choice of 5 colour options. Two design options: with horizontal or vertical power supply unit with small, medium and large size. Optic unit available in 3 sizes: #07mm, #010mm and #0125mm. 2 versions: with three-phase track adapter, and with base plate for ceiling mounting. Super pure alluminum optics with a choice of up to four beam spreads, freely interchangeable. Tilt angle ranging from -90° to 90°, rotation of up to 355°. Precise inclination by means of a graduation specially designed, with a locking mechanism. Monochromatic LED with warm white and neutral white tones. HIT version includes protection glass. Electronic control gear. Wide range of accessories. Not suitable for wall installation. Complies with standard EN60598-1 and other specific standards.

# **TECHNICAL DATA SHEET**

Features

Product name: Picto 70 Vertical Ceiling - Led 8W

4000K - Black

Article Code: M223341WFL

Colour: Black

Colour: Black
Material: Aluminium and polyamide

Series: Architectural Indoor