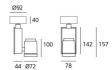

## **DIMENSIONS**

 Length:
 (cm) 7.8

 Height:
 (cm) 14.2

 Depth:
 (cm) 4.4

 Cutout width:
 (cm) 7.2

 Inclination:
 -90+90

 Rotation:
 355

 Cutout shape:

## **Dimensions**