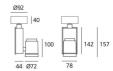

### **DIMENSIONS**

 Length:
 (cm) 7.8

 Height:
 (cm) 14.2

 Depth:
 (cm) 4.4

 Cutout width:
 (cm) 7.2

 Inclination:
 -90+90

 Rotation:
 355

Cutout shape:

#### **Dimensions**