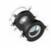

# Picto 70 Vertical Ceiling - Led 8W 3000K - Black

#### **DESCRIPTION:**

Series of directional spotlights using high yield hite LED, metal-halide and 12V halogen lamps. Body made from alluminium and injection moulded high-quality polyamide. Choice of 5 colour options. Two design options: with horizontal or vertical power supply unit with small, medium and large size. Optic unit available in 3 sizes: #07mm, #010mm and #0125mm. 2 versions: with three-phase track adapter, and with base plate for ceiling mounting. Super pure alluminum optics with a choice of up to four beam spreads, freely interchangeable. Tilt angle ranging from -90° to 90°, rotation of up to 355°. Precise inclination by means of a graduation specially designed, with a locking mechanism. Monochromatic LED with warm white and neutral white tones. HIT version includes protection glass. Electronic control gear. Wide range of accessories. Not suitable for wall installation. Complies with standard EN60598-1 and other specific standards.

# **TECHNICAL DATA SHEET**

Features

Product name: Picto 70 Vertical Ceiling - Led 8W

3000K - Black

Article Code: M223241WFL

Colour: Black

Material: Aluminium and polyamide

Series: Architectural Indoor