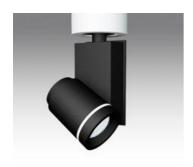

# Picto 70 Vertical Ceiling - Led 8W 3000K - Black

#### **DESCRIPTION:**

Series of directional spotlights using high yield hite LED, metal-halide and 12V halogen lamps. Body made from alluminium and injection moulded high-quality polyamide. Choice of 5 colour options. Two design options: with horizontal or vertical power supply unit with small, medium and large size. Optic unit available in 3 sizes: #07mm, #010mm and #0125mm. 2 versions: with three-phase track adapter, and with base plate for ceiling mounting. Super pure alluminum optics with a choice of up to four beam spreads, freely interchangeable. Tilt angle ranging from -90° to 90°, rotation of up to 355°. Precise inclination by means of a graduation specially designed, with a locking mechanism. Monochromatic LED with warm white and neutral white tones. HIT version includes protection glass. Electronic control gear. Wide range of accessories. Not suitable for wall installation. Complies with standard EN60598-1 and other specific standards.

# **TECHNICAL DATA SHEET**

Features

Product name: Picto 70 Vertical Ceiling - Led 8W

3000K - Black

Article Code: M223241WFL

Colour: Black

Material: Aluminium and polyamide

Series: Architectural Indoor