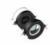

# Picto 70 Vertical Ceiling - Led 8W 3000K - Black

#### **DESCRIPTION:**

Series of directional spotlights using high yield hite LED, metal-halide and 12V halogen lamps. Body made from alluminium and injection moulded high-quality polyamide. Choice of 5 colour options. Two design options: with horizontal or vertical power supply unit with small, medium and large size. Optic unit available in 3 sizes: #07mm, #010mm and #0125mm. 2 versions: with three-phase track adapter, and with base plate for ceiling mounting. Super pure alluminum optics with a choice of up to four beam spreads, freely interchangeable. Tilt angle ranging from -90° to 90°, rotation of up to 355°. Precise inclination by means of a graduation specially designed, with a locking mechanism. Monochromatic LED with warm white and neutral white tones. HIT version includes protection glass. Electronic control gear. Wide range of accessories. Not suitable for wall installation. Complies with standard EN60598-1 and other specific standards.

# **TECHNICAL DATA SHEET**

Features

Product name: Picto 70 Vertical Ceiling - Led 8W

3000K - Black

Article Code: M223241WFL

Colour: Black

Material: Aluminium and polyamide

Series: Architectural Indoor