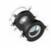

# Picto 70 Vertical Ceiling - Led 8W 3000K - Black

#### **DESCRIPTION:**

Series of directional spotlights using high yield hite LED, metal-halide and 12V halogen lamps. Body made from alluminium and injection moulded high-quality polyamide. Choice of 5 colour options. Two design options: with horizontal or vertical power supply unit with small, medium and large size. Optic unit available in 3 sizes: #07mm, #010mm and #0125mm. 2 versions: with three-phase track adapter, and with base plate for ceiling mounting. Super pure alluminum optics with a choice of up to four beam spreads, freely interchangeable. Tilt angle ranging from -90° to 90°, rotation of up to 355°. Precise inclination by means of a graduation specially designed, with a locking mechanism. Monochromatic LED with warm white and neutral white tones. HIT version includes protection glass. Electronic control gear. Wide range of accessories. Not suitable for wall installation. Complies with standard EN60598-1 and other specific standards.

# **TECHNICAL DATA SHEET**

Features

Product name: Picto 70 Vertical Ceiling - Led 8W

3000K - Black

Article Code: M223241SP

Colour: Black

Colour: Black
Material: Aluminium and polyamide

Series: Architectural Indoor