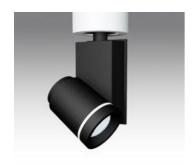

# Picto 70 Vertical Ceiling - Led 8W 3000K - Black

#### **DESCRIPTION:**

Series of directional spotlights using high yield hite LED, metal-halide and 12V halogen lamps. Body made from alluminium and injection moulded high-quality polyamide. Choice of 5 colour options. Two design options: with horizontal or vertical power supply unit with small, medium and large size. Optic unit available in 3 sizes: #07mm, #010mm and #0125mm. 2 versions: with three-phase track adapter, and with base plate for ceiling mounting. Super pure alluminum optics with a choice of up to four beam spreads, freely interchangeable. Tilt angle ranging from -90° to 90°, rotation of up to 355°. Precise inclination by means of a graduation specially designed, with a locking mechanism. Monochromatic LED with warm white and neutral white tones. HIT version includes protection glass. Electronic control gear. Wide range of accessories. Not suitable for wall installation. Complies with standard EN60598-1 and other specific standards.

## Light emission

Accent Lighting

Area contract: Retail, Museum & Exihibitions,

Private Residence

**OPTICS** 

Emission: Accent Lighting