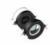

# Picto 70 Vertical Ceiling - Led 8W 3000K - Black

#### **DESCRIPTION:**

Series of directional spotlights using high yield hite LED, metal-halide and 12V halogen lamps. Body made from alluminium and injection moulded high-quality polyamide. Choice of 5 colour options. Two design options: with horizontal or vertical power supply unit with small, medium and large size. Optic unit available in 3 sizes: #07mm, #010mm and #0125mm. 2 versions: with three-phase track adapter, and with base plate for ceiling mounting. Super pure alluminum optics with a choice of up to four beam spreads, freely interchangeable. Tilt angle ranging from -90° to 90°, rotation of up to 355°. Precise inclination by means of a graduation specially designed, with a locking mechanism. Monochromatic LED with warm white and neutral white tones. HIT version includes protection glass. Electronic control gear. Wide range of accessories. Not suitable for wall installation. Complies with standard EN60598-1 and other specific standards.

# **TECHNICAL DATA SHEET**

Features

Product name: Picto 70 Vertical Ceiling - Led 8W

3000K - Black

Article Code: M223241SP

Colour: Black

Colour: Black
Material: Aluminium and polyamide

Series: Architectural Indoor