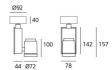

### **DIMENSIONS**

 Length:
 (cm) 7.8

 Height:
 (cm) 14.2

 Depth:
 (cm) 4.4

 Cutout width:
 (cm) 7.2

 Inclination:
 -90+90

 Rotation:
 355

 Cutout shape:

Weight: 1.4

Glow Wire Test: 850 °