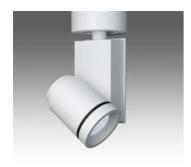

# Picto 70 Vertical Ceiling - Led 8W 3000K - White

#### **DESCRIPTION:**

Series of directional spotlights using high yield hite LED, metal-halide and 12V halogen lamps. Body made from alluminium and injection moulded high-quality polyamide. Choice of 5 colour options. Two design options: with horizontal or vertical power supply unit with small, medium and large size. Optic unit available in 3 sizes: #07mm, #010mm and #0125mm. 2 versions: with three-phase track adapter, and with base plate for ceiling mounting. Super pure alluminum optics with a choice of up to four beam spreads, freely interchangeable. Tilt angle ranging from -90° to 90°, rotation of up to 355°. Precise inclination by means of a graduation specially designed, with a locking mechanism. Monochromatic LED with warm white and neutral white tones. HIT version includes protection glass. Electronic control gear. Wide range of accessories. Not suitable for wall installation. Complies with standard EN60598-1 and other specific standards.

Picto 70 Vertical Ceiling - Led 8W

**OPTICS** 

Emission: Accent Lighting