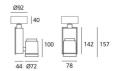

### **DIMENSIONS**

Product name:

 Length:
 (cm) 7.8

 Height:
 (cm) 14.2

 Depth:
 (cm) 4.4

 Cutout width:
 (cm) 7.2

 Inclination:
 -90+90

 Rotation:
 355

 Cutout shape:

Weight: 1.4

Glow Wire Test: 850 °