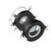

# Picto 70 Vertical Ceiling - Led 8W 3000K - White

#### **DESCRIPTION:**

Series of directional spotlights using high yield hite LED, metal-halide and 12V halogen lamps. Body made from alluminium and injection moulded high-quality polyamide. Choice of 5 colour options. Two design options: with horizontal or vertical power supply unit with small, medium and large size. Optic unit available in 3 sizes: #07mm, #010mm and #0125mm. 2 versions: with three-phase track adapter, and with base plate for ceiling mounting. Super pure alluminum optics with a choice of up to four beam spreads, freely interchangeable. Tilt angle ranging from -90° to 90°, rotation of up to 355°. Precise inclination by means of a graduation specially designed, with a locking mechanism. Monochromatic LED with warm white and neutral white tones. HIT version includes protection glass. Electronic control gear. Wide range of accessories. Not suitable for wall installation. Complies with standard EN60598-1 and other specific standards.

Picto 70 Vertical Ceiling - Led 8W

**OPTICS** 

Emission: Accent Lighting

### **DIMENSIONS**

Product name:

 Length:
 (cm) 7.8

 Height:
 (cm) 14.2

 Depth:
 (cm) 4.4

 Cutout width:
 (cm) 7.2

 Inclination:
 -90+90

 Rotation:
 355