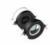

# Picto 70 Vertical Ceiling - Led 8W 3000K - White

#### **DESCRIPTION:**

Series of directional spotlights using high yield hite LED, metal-halide and 12V halogen lamps. Body made from alluminium and injection moulded high-quality polyamide. Choice of 5 colour options. Two design options: with horizontal or vertical power supply unit with small, medium and large size. Optic unit available in 3 sizes: #07mm, #010mm and #0125mm. 2 versions: with three-phase track adapter, and with base plate for ceiling mounting. Super pure alluminum optics with a choice of up to four beam spreads, freely interchangeable. Tilt angle ranging from -90° to 90°, rotation of up to 355°. Precise inclination by means of a graduation specially designed, with a locking mechanism. Monochromatic LED with warm white and neutral white tones. HIT version includes protection glass. Electronic control gear. Wide range of accessories. Not suitable for wall installation. Complies with standard EN60598-1 and other specific standards.

Picto 70 Vertical Ceiling - Led 8W

**OPTICS** 

Emission: Accent Lighting

### **DIMENSIONS**

Product name:

 Length:
 (cm) 7.8

 Height:
 (cm) 14.2

 Depth:
 (cm) 4.4

 Cutout width:
 (cm) 7.2

 Inclination:
 -90+90

 Rotation:
 355