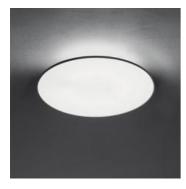

# Float soffitto - circolare

#### **DESCRIPTION :**

Structure in painted aluminium, lower diffuser in opaline methacrylate, upper diffuser in transparent polycarbonate.

Lamp included. Available in circular or linear versions. Application of a coloured filter, blue or topaz, to the indirect light emission (Float circolare and Float lineare monotubo only).

#### Light emission