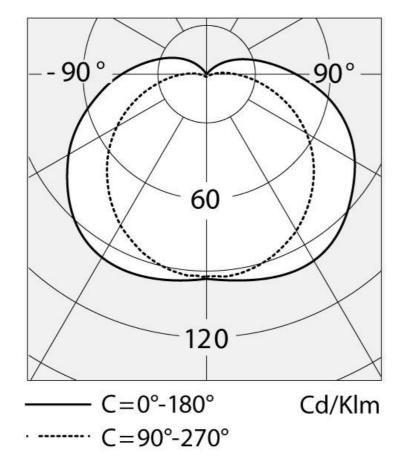

in internally sanded sodiumcalcium glass. Stainless steel screws and silicone seal gaskets.

Suitable for watertight connection.

## Light emission



Diffused And Direct



# **TECHNICAL DATA SHEET**

**Features** 

Product name: Giasole parete/soffitto Fluo Black

T051430 Article Code:

Colour: Black

Die-cast EN-AB 46100 aluminium, sanded sodium-calcium glass Material:

Series: Outdoor Environment: Outdoor

**OPTICS** 

Diffused And Direct Emission:

## **DIMENSIONS**

Length: (cm) 33 Width: (cm) 12 (cm) 15 Height:

Cutout shape:

## LAMPS NOT INCLUDED

FLUO Category: Number: Tc-d Lbs: Watt: 18 G24d-2 Socket: Type: Fsq Colour Rendering: 1b Colour temperature (K): 3000 Duration (h): 12000

# **Dimensions**



330

LAMP



# **ELECTRICAL**

Voltage: 220-240V



**DIAGRAMS** 

Light beam



# **Artemide**