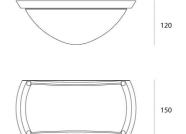

## **DIMENSIONS**

Length: (cm) 33 Width: (cm) 12 (cm) 15 Height:

Cutout shape:

# **Dimensions**

330

LAMP