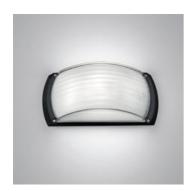

# Giasole parete/soffitto Fluo Black

#### **DESCRIPTION:**

Lamp unit and wall support in die-cast EN-AB 46100 aluminium with 3-stage outdoor treatment: nanotechnologies, antioxidant primer, polyester paint. Moulded diffuser in internally sanded sodiumcalcium glass. Stainless steel screws and silicone seal gaskets.

Suitable for watertight connection.

## Light emission

Diffused And Direct