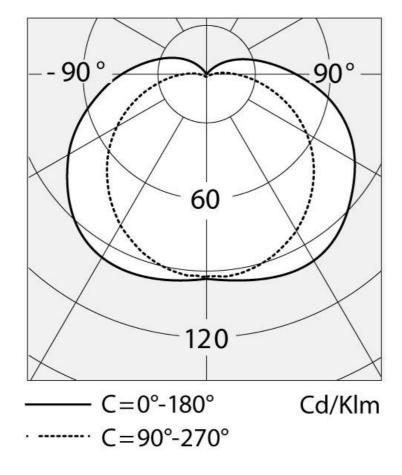

lass. Stainless steel screws and silicone seal gaskets.

Suitable for watertight connection.

#### Light emission



Diffused And Direct





## **TECHNICAL DATA SHEET**

#### **Features**

Article Code:

Product name: Giasole parete/soffitto Fluo Silver

grey T051490

Colour: Silver grey Die-cast EN-AB 46100 aluminium, Material:

sanded sodium-calcium glass

Series: Outdoor

**Environment:** Outdoor

**OPTICS** 

Emission: Diffused And Direct

## **DIMENSIONS**

Length: (cm) 33 Width: (cm) 12 Height: (cm) 15

Cutout shape:

## LAMPS NOT INCLUDED

Category: FLUO Number: Lbs: Tc-d Watt: 18 G24d-2 Socket: Type: Fsq Colour Rendering: 1b Colour temperature (K): 3000 Duration (h): 12000

#### **Dimensions**





330

## LAMP



## **ELECTRICAL**

Voltage: 220-240V



**DIAGRAMS** 

Light beam



# **Artemide**