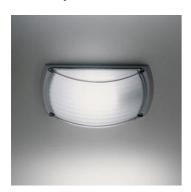

## Giasole parete/soffitto Fluo Silver grey

#### **DESCRIPTION:**

Lamp unit and wall support in die-cast EN-AB 46100 aluminium with 3-stage outdoor treatment: nanotechnologies, antioxidant primer, polyester paint. Moulded diffuser in internally sanded sodiumcalcium glass. Stainless steel screws and silicone seal gaskets.

Suitable for watertight connection.

#### Light emission

Diffused And Direct