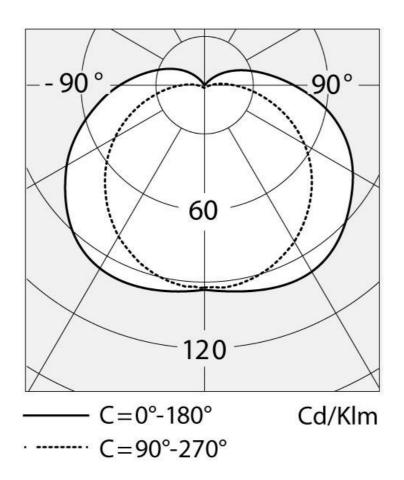

DIMENSIONS Length:

Cutout shape:

Product name: Article Code: Colour: Material:

Environment:

Giasole parete/soffitto Fluo White T051400 White Die-cast EN-AB 46100 aluminium, sanded sodium-calcium glass Outdoor Outdoor

#### Dimensions



Diffused And Direct

(cm) 33

(cm) 12

(cm) 15

| Category:               | FLUO   |
|-------------------------|--------|
| Number:                 | 1      |
| Lbs:                    | Tc-d   |
| Watt:                   | 18     |
| Socket:                 | G24d-2 |
| Туре:                   | Fsq    |
| Colour Rendering:       | 1b     |
| Colour temperature (K): | 3000   |
| Duration (h):           | 12000  |
|                         |        |

LAMPS NOT INCLUDED

LAMP IP 54 🗘 🌃 🕅

#### ELECTRICAL

Voltage:

220-240V



DIAGRAMS



Light beam



# **Artemide**