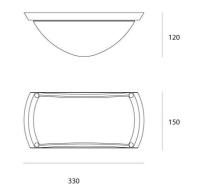

#### Dimensions

Diffused And Direct

(cm) 33

(cm) 12

(cm) 15

| Category:               | FLUO   |
|-------------------------|--------|
| Number:                 | 1      |
| Lbs:                    | Tc-d   |
| Watt:                   | 18     |
| Socket:                 | G24d-2 |
| Туре:                   | Fsq    |
| Colour Rendering:       | 1b     |
| Colour temperature (K): | 3000   |
| Duration (h):           | 12000  |
|                         |        |