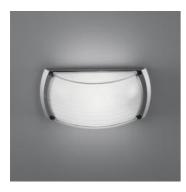

### Giasole parete/soffitto Fluo White

#### **DESCRIPTION :**

Lamp unit and wall support in die-cast EN-AB 46100 aluminium with 3-stage outdoor treatment: nanotechnologies, antioxidant primer, polyester paint. Moulded diffuser in internally sanded sodium-calcium glass. Stainless steel screws and silicone seal gaskets.