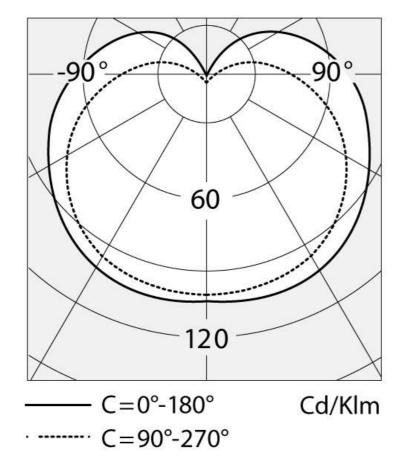

-calcium glass. Stainless steel screws and silicone seal gaskets.

Suitable for watertight connection.

# Light emission



Diffused And Direct



# **TECHNICAL DATA SHEET**

**Features** 

Product name: Giasole parete/soffitto Halo Black

Article Code: T051330
Colour: Black

Material: Die-cast EN-AB 461

Die-cast EN-AB 46100 aluminium, sanded sodium-calcium glass

Series: Outdoor

Environment: Outdoor

**OPTICS** 

Emission: Diffused And Direct

# **DIMENSIONS**

 Length:
 (cm) 33

 Width:
 (cm) 12

 Height:
 (cm) 15

Cutout shape:

# LAMPS NOT INCLUDED

HALO Category: Number: Qa60 Lbs: 70 Watt: E27 Socket: Type: Hsgsa/c/ub Colour Rendering: Colour temperature (K): 2900 Duration (h): 2000

# **Dimensions**



# LAMP



# **ELECTRICAL**

**Voltage:** 220-240V



**DIAGRAMS** 

Light beam



# **Artemide**