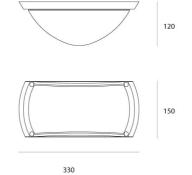

# **DIMENSIONS**

 Length:
 (cm) 33

 Width:
 (cm) 12

 Height:
 (cm) 15

Cutout shape:

# **Dimensions**