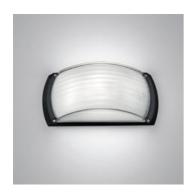

# Giasole parete/soffitto Halo Black

#### **DESCRIPTION:**

Lamp unit and wall support in die-cast EN-AB 46100 aluminium with 3-stage outdoor treatment: nanotechnologies, antioxidant primer, polyester paint. Moulded diffuser in internally sanded sodium-calcium glass. Stainless steel screws and silicone seal gaskets.

Suitable for watertight connection.