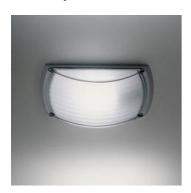

# Giasole parete/soffitto Halo Silver grey

#### **DESCRIPTION:**

Lamp unit and wall support in die-cast EN-AB 46100 aluminium with 3-stage outdoor treatment: nanotechnologies, antioxidant primer, polyester paint. Moulded diffuser in internally sanded sodiumcalcium glass. Stainless steel screws and silicone seal gaskets.

## **DIMENSIONS**

Length: (cm) 33 Width: (cm) 12 Height: (cm) 15

Cutout shape: