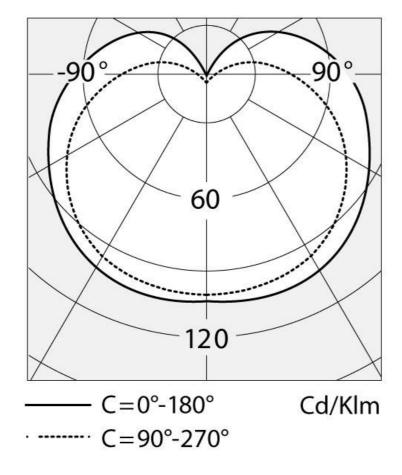

glass. Stainless steel screws and silicone seal gaskets.

Suitable for watertight connection.

#### Light emission



Diffused And Direct







# **TECHNICAL DATA SHEET**

#### **Features**

Product name: Giasole parete/soffitto Halo Silver

grey T051390

Article Code: Colour: Silver grey Material:

Die-cast EN-AB 46100 aluminium,

sanded sodium-calcium glass

Series: Outdoor **Environment:** Outdoor

**OPTICS** 

Emission: Diffused And Direct

## **DIMENSIONS**

Length: (cm) 33 Width: (cm) 12 Height: (cm) 15

Cutout shape:

# LAMPS NOT INCLUDED

Category: HALO Number: Lbs: Qa60 Watt: 70 E27 Socket: Type: Hsgsa/c/ub Colour Rendering: 1a Colour temperature (K): 2900 Duration (h):

#### **Dimensions**





330

## LAMP



#### **ELECTRICAL**

Voltage: 220-240V



**DIAGRAMS** 

Light beam



# **Artemide**