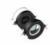

# Picto 70 Halo Vertical Ceiling - Black/White

#### **DESCRIPTION:**

Series of directional spotlights using high yield hite LED, metal-halide and 12V halogen lamps. Body made from aluminium and injection moulded high-quality polyamide. Choice of 5 colour options. Two design options: with horizontal or vertical power supply unit with small, medium and large size. Optic unit available in 3 sizes: a70mm, ø100mm and ø125mm. 2 versions: with three-phase track adapter, and with base plate for ceiling mounting. Super pure aluminum optics with a choice of up to four beam spreads, freely interchangeable. Tilt angle ranging from -90° to 90°, rotation of up to 355°. Precise inclination by means of a graduation specially designed, with a locking mechanism. Monochromatic LED with warm white and neutral white tones. HIT version includes protection glass. Electronic control gear. Wide range of accessories. Not suitable for wall installation. Complies with standard EN60598-1 and other specific standards.

#### **DIMENSIONS**

 Length:
 (cm) 7.8

 Height:
 (cm) 14.2

 Depth:
 (cm) 4.4

 Cutout width:
 (cm) 7.2

 Inclination:
 -90+90

 Rotation:
 355

 Cutout shape: