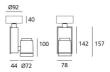

#### **DIMENSIONS**

 Length:
 (cm) 7.8

 Height:
 (cm) 14.2

 Depth:
 (cm) 4.4

 Cutout width:
 (cm) 7.2

 Inclination:
 -90+90

 Rotation:
 355

 Cutout shape:

## Dimensions