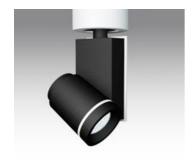

# Picto 70 Halo Vertical Ceiling - Black/White

#### **DESCRIPTION:**

Series of directional spotlights using high yield hite LED, metal-halide and 12V halogen lamps. Body made from aluminium and injection moulded high-quality polyamide. Choice of 5 colour options. Two design options: with horizontal or vertical power supply unit with small, medium and large size. Optic unit available in 3 sizes: a70mm, ø100mm and ø125mm. 2 versions: with three-phase track adapter, and with base plate for ceiling mounting. Super pure aluminum optics with a choice of up to four beam spreads, freely interchangeable. Tilt angle ranging from -90° to 90°, rotation of up to 355°. Precise inclination by means of a graduation specially designed, with a locking mechanism. Monochromatic LED with warm white and neutral white tones. HIT version includes protection glass. Electronic control gear. Wide range of accessories. Not suitable for wall installation. Complies with standard EN60598-1 and other specific standards.

## **TECHNICAL DATA SHEET**

Features

Product name: Picto 70 Halo Vertical Ceiling - Black/White

Article Code: M223011
Colour: Black/White

Material: Aluminium and polyamide

Series: Architectural Environment: Indoor