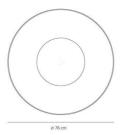

Area contract: Private Residence

**OPTICS** 

Emission: Diffused And Direct

**DIMENSIONS** 

Height: (cm) 29 Cutout width: (cm) 76

Cutout shape:

### **Dimensions**