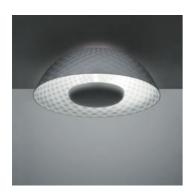

## Cosmic Rotation riflessa - Fluo

#### **DESCRIPTION:**

"This is a balanced addition to the Cosmic Series that plays a calmer more sedate role in defining tradition spaces in a known typological form. Its highly efficient and gives a very harmonic light 360 degree ambiance, emitting some through its skin to enjoy the complex mathematics of its unique surface". Materials: painted metal ceiling support; painted aluminium lighting unit; injectionmoulded opal methacrylate diffuser.

#### Light emission

Diffused And Direct