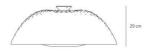

Area contract: Private Residence

**OPTICS** 

Emission: Diffused And Direct

**DIMENSIONS** 

Height: (cm) 29 Cutout width: (cm) 76

Cutout shape:

### **Dimensions**