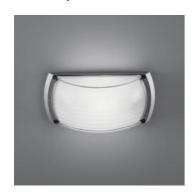

# Giasole parete/soffitto Halo White

#### **DESCRIPTION:**

Lamp unit and wall support in die-cast EN-AB 46100 aluminium with 3-stage outdoor treatment: nanotechnologies, antioxidant primer, polyester paint. Moulded diffuser in internally sanded sodium-calcium glass. Stainless steel screws and silicone seal gaskets.

Suitable for watertight connection.

# Light emission

Diffused And Direct