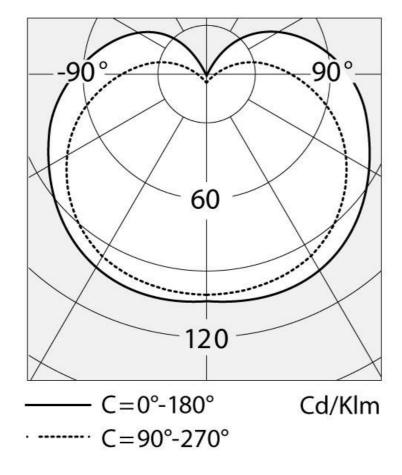

# Light emission

Diffused And Direct

OPTICS

Emission: Diffused And Direct

# ELECTRICAL

**Voltage:** 220-240V

**DIAGRAMS** 

Light beam