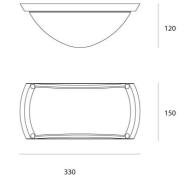

# **DIMENSIONS**

 Length:
 (cm) 33

 Width:
 (cm) 12

 Height:
 (cm) 15

Cutout shape: