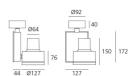

## **DIMENSIONS**

 Width:
 (cm) 12.7

 Height:
 (cm) 17.2

 Cutout width:
 (cm) 12.7

 Inclination:
 -90/+90

 Rotation:
 355

Cutout shape:

Weight: 2.3 Glow Wire Test: 850 °

#### **Dimensions**