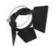

## Picto 125 HIT 150W VWFL Ceiling - Silver

### **DESCRIPTION:**

Directional spotlight using metal halide lamps. Comes with surface plate for ceiling mounting. Body made from aluminium with paint finish. Pure aluminium optics. Tilt angle ranging from -90° to 90°, rotation of up to 355°. Electronic control gear. Safety glass included. Wide range of accessories. Not suitable for wall installation. Complies with standard EN60598-1 and other specific standards.

## **TECHNICAL DATA SHEET**

Features
Product name: Picto 125 HIT 150W VWFL Ceiling -

Silver

Article Code: M225661VWFL
Colour: Silver
Material: Aluminium
Series: Architectural
Environment: Indoor

Area contract: Retail, Museum & Exihibitions, ,