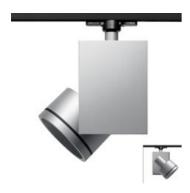

## Picto 125 HIT 150W VWFL Ceiling - Silver

### **DESCRIPTION:**

Directional spotlight using metal halide lamps. Comes with surface plate for ceiling mounting. Body made from aluminium with paint finish. Pure aluminium optics. Tilt angle ranging from -90° to 90°, rotation of up to 355°. Electronic control gear. Safety glass included. Wide range of accessories. Not suitable for wall installation. Complies with standard EN60598-1 and other specific standards.

## **TECHNICAL DATA SHEET**

Features
Product name: Picto 125 HIT 150W VWFL Ceiling -

Silver

Article Code: M225661VWFL
Colour: Silver
Material: Aluminium
Series: Architectural
Environment: Indoor

Area contract: Retail, Museum & Exihibitions, ,