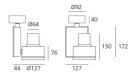

# **DIMENSIONS**

 Width:
 (cm) 12.7

 Height:
 (cm) 17.2

 Cutout width:
 (cm) 12.7

 Inclination:
 -90/+90

 Rotation:
 355

Cutout shape:

Weight: 2.3 Glow Wire Test: 850 °

#### Dimensions