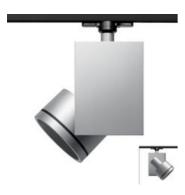

# Picto 125 HIT 150W WFL Ceiling - Silver

### **DESCRIPTION:**

Directional spotlight using metal halide lamps. Comes with surface plate for ceiling mounting. Body made from aluminium with paint finish. Pure aluminium optics. Tilt angle ranging from -90° to 90°, rotation of up to 355°. Electronic control gear. Safety glass included. Wide range of accessories. Not suitable for wall installation. Complies with standard EN60598-1 and other specific standards.

# **TECHNICAL DATA SHEET**

Features
Product name: Picto 125 HIT 150W WFL Ceiling -

Silver

Article Code: M225661WFL
Colour: Silver
Material: Aluminium
Series: Architectural
Environment: Indoor

Area contract: Retail, Museum & Exihibitions, ,