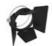

# Picto 125 HIT 150W WFL Ceiling - Silver

### **DESCRIPTION:**

Directional spotlight using metal halide lamps. Comes with surface plate for ceiling mounting. Body made from aluminium with paint finish. Pure aluminium optics. Tilt angle ranging from -90° to 90°, rotation of up to 355°. Electronic control gear. Safety glass included. Wide range of accessories. Not suitable for wall installation. Complies with standard EN60598-1 and other specific standards.

# **DIMENSIONS**

 Width:
 (cm) 12.7

 Height:
 (cm) 17.2

 Cutout width:
 (cm) 12.7

 Inclination:
 -90/+90

 Rotation:
 355

Cutout shape:

Weight: 2.3 Glow Wire Test: 850 °